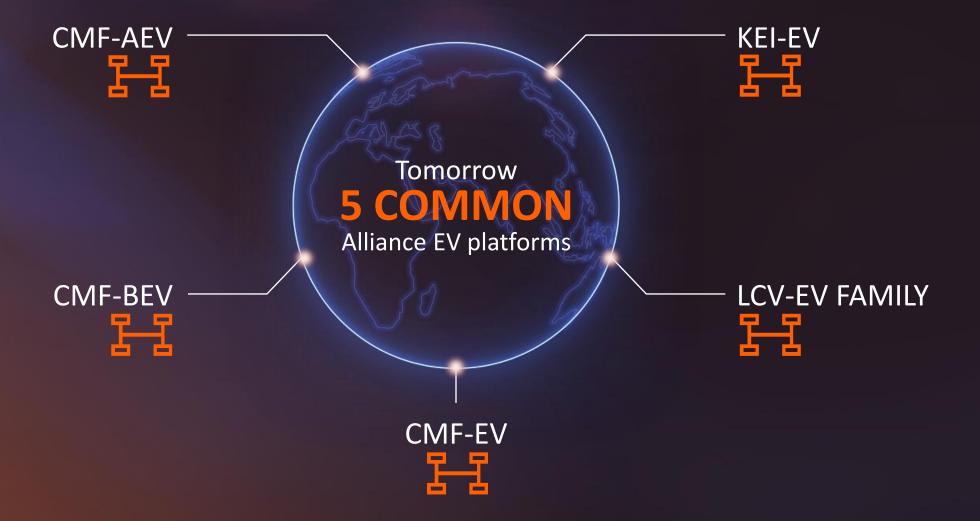

## ALLIANCE FROM TODAY TO 2030 PLATFORMS - VEHICLES - TECHNOLOGIES

**RENAULT NISSAN MITSUBISHI** 

#### ENHANCED ALLIANCE PLATFORMS USAGE