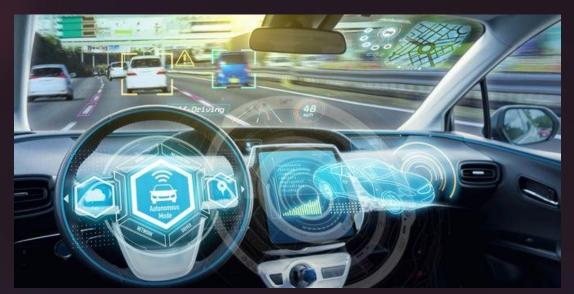

#### 20 YEARS' EXPERIENCE ON ADAS & AUTONOMOUS DRIVE

TODAY

24 Alliance models 1.5 M Vehicles cumulated 2026

45 Alliance models >10 M Vehicles cumulated