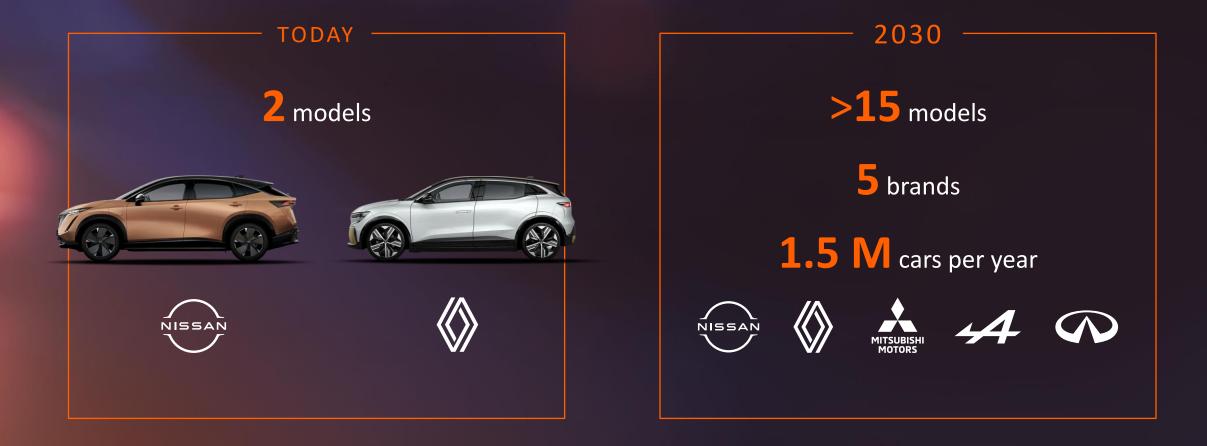

## ALLIANCE FROM TODAY TO 2030 PLATFORMS - VEHICLES - TECHNOLOGIES

**RENAULT NISSAN MITSUBISHI** 

#### THE 3 COMPANIES EV LINEUP IN 2030

90% Common Alliance platform usage