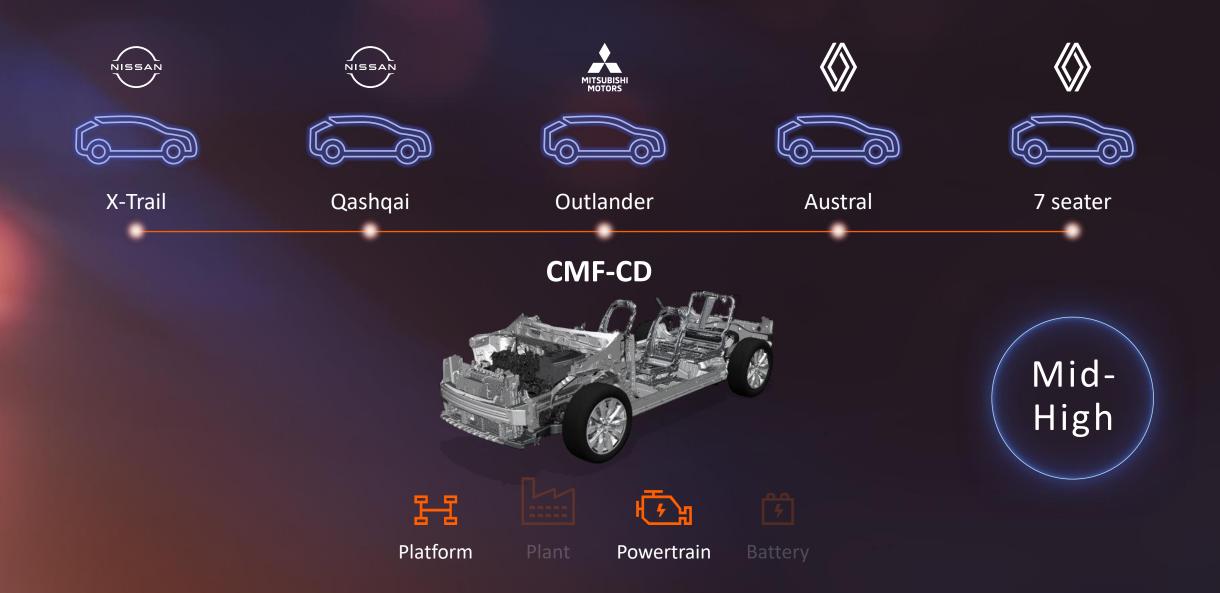

## ALLIANCE FROM TODAY TO 2030 PLATFORMS - VEHICLES - TECHNOLOGIES

**RENAULT NISSAN MITSUBISHI** 

#### ENHANCED ALLIANCE PLATFORMS USAGE

#### SMART DIFFERENTIATION

Platform

Powertrain

n Batter