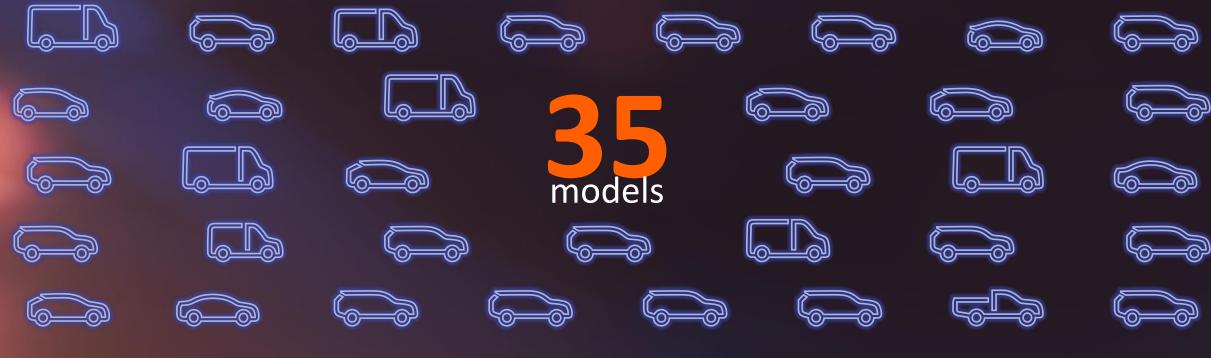

#### ... THE ALLIANCE PROPOSES THE LARGEST GLOBAL OFFER

#### THE 3 COMPANIES EV LINEUP IN 2030

90% Common Alliance platform usage