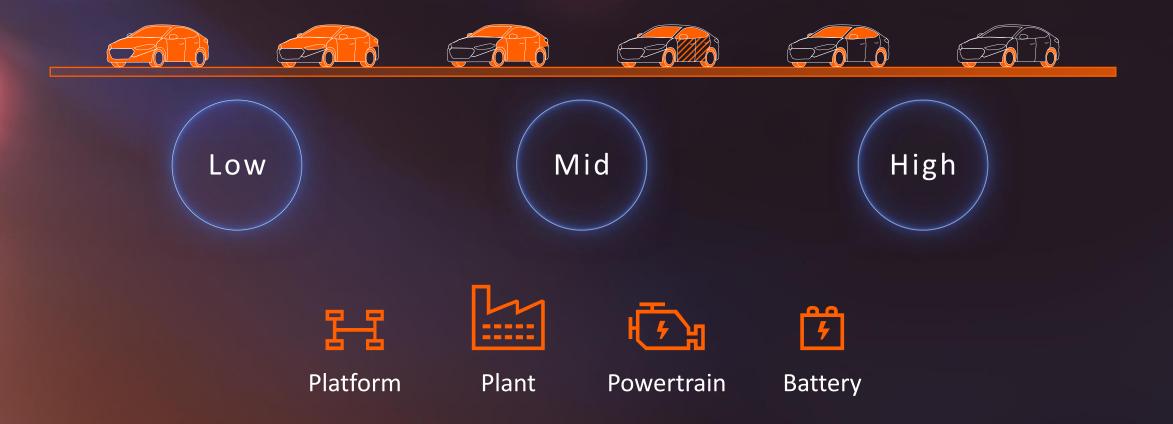

#### ENHANCED ALLIANCE PLATFORMS USAGE

#### SMART DIFFERENTIATION

Platform

Powertrain

n Batter