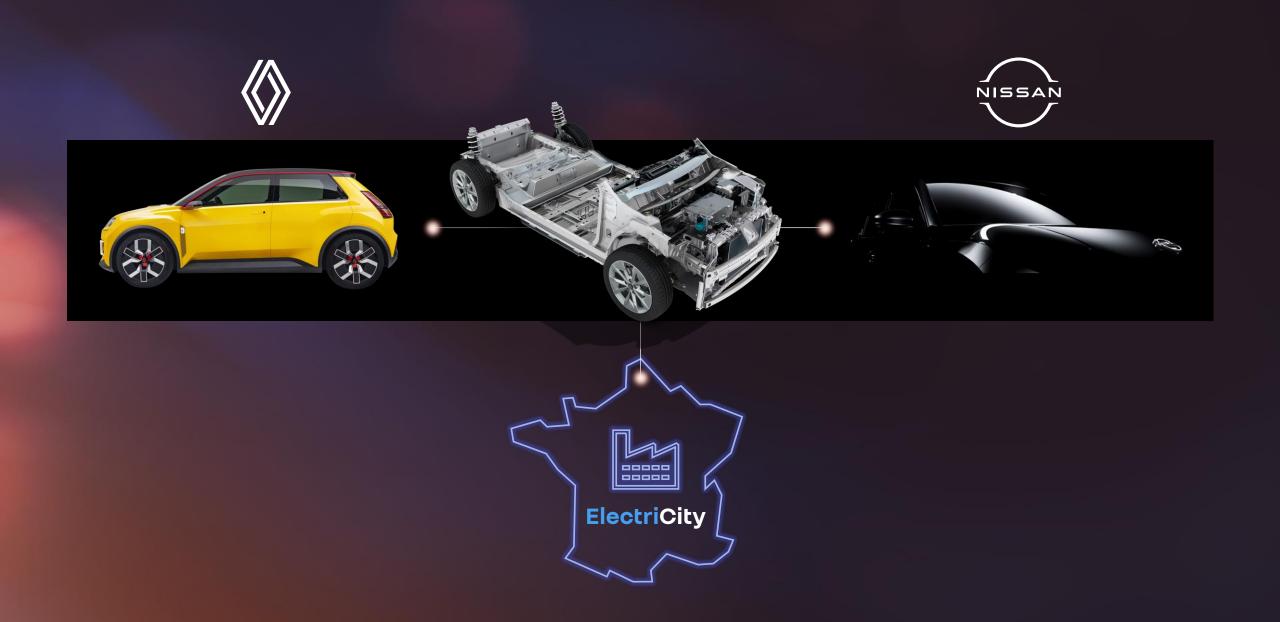

#### MITSUBISHI MOTORS REINFORCES PRESENCE IN EUROPE BASED ON RENAULT BEST-SELLERS FROM 2023

New ASX