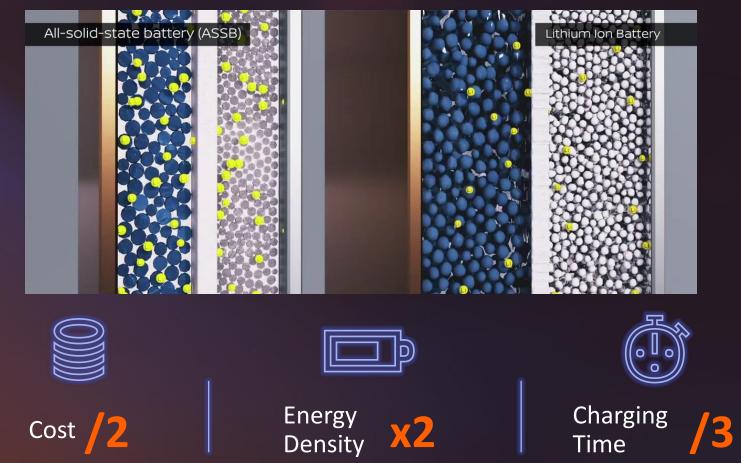

#### FUTURE ALL SOLID-STATE BATTERY TECHNOLOGY

#### FUTURE FULL ASSB TECHNOLOGY